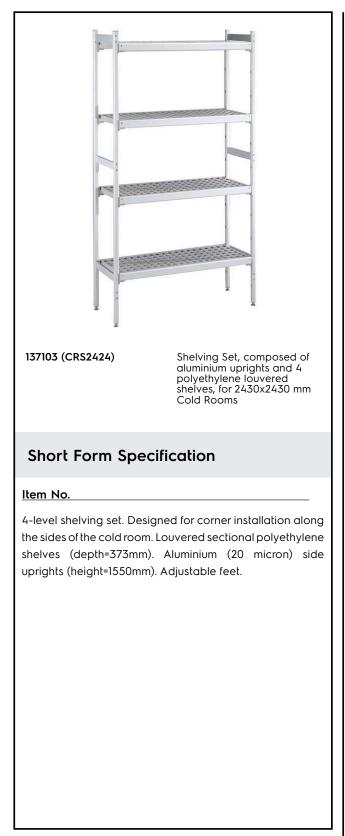

# FROFESSIONAL

Stainless Steel Preparation Aluminum Shelving Set for 2430x2430 mm cold rooms

| ITEM #  |  |
|---------|--|
| MODEL # |  |
| NAME #  |  |
| SIS #   |  |
| AIA #   |  |

### **Main Features**

- Complete shelving system allows rapid and easy fixing of the shelves to the uprights.
- GN 1/1, GN 1/2 and GN 1/3 can be inserted into the frame.

## Construction

- Uprights and shelf frames constructed entirely in anodized aluminium (20 micron).
- 4 tiers.
- Shelves made by section of polyethylene tablets.
- Sectional polyethylene shelves are dishwasher safe.