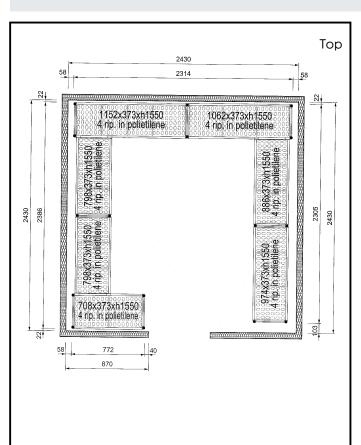

# Stainless Steel Preparation Aluminum Shelving Set for 2430x2430 mm cold rooms

708 mm

373 mm

1550 mm 4000 kg

## Key Information:

| Uprights                     |        |
|------------------------------|--------|
| 137103 (CRS2424)             | 2      |
| External dimensions, Width:  | 708 mr |
| External dimensions, Depth:  | 373 mr |
| External dimensions, Height: | 1550 m |
| Max loading weight:          | 4000 k |
| Net weight:                  | 107 kg |
|                              |        |